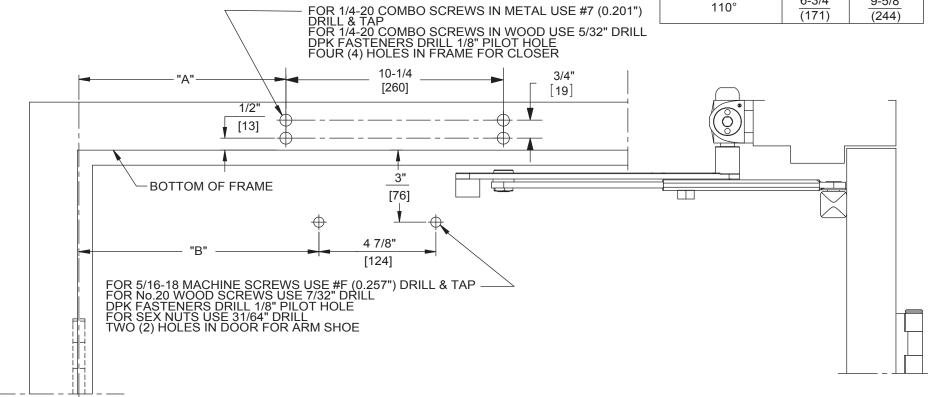

## NOTES:

- 1. DO NOT SCALE DRAWING.
- 2. DIMENSIONS ARE IN INCHES/(MM).
- 3. LEFT HAND DOOR SHOWN.
- 4. CAUTION: SEX NUTS ARE REQUIRED FOR ATTACHMENT OF COMPONENTS TO UNREINFORCED DOORS AND TO WOOD OR PLASTIC FACED COMPOSITE TYPE FIRE DOORS, UNLESS AN ALTERNATIVE METHOD IS IDENTIFIED IN THE INDIVIDUAL DOOR MANUFACTURER'S LISTINGS.
- 5. SEE CATALOG FOR REVEAL INFORMATION.
- 6. DPK FASTENERS FOR STEEL DOOR & FRAME ONLY.

| DEGREE OF<br>DEAD STOP | DIM. "A"<br>CLOSER | DIM. "B"<br>ARM SHOE |
|------------------------|--------------------|----------------------|
| 85°                    | 8-7/8"             | 11-3/4"              |
|                        | (225)              | (298)                |
| 90°                    | 8-1/4"             | <u>11-1/8</u> "      |
|                        | (209)              | (283)                |
| 100°                   | 7-3/8"             | 10-1/4"              |
|                        | (200)              | (356)                |
| 110°                   | 6-3/4"             | 9-5/8"               |
|                        | (171)              | (244)                |