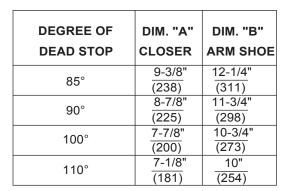

## NOTES:

- 1. DO NOT SCALE DRAWING.
- 2. RIGHT HAND DOOR SHOWN.
- 3. DIMENSIONS ARE IN INCHES/(MM).
- 4. CAUTION: SEX NUTS ARE REQUIRED FOR ATTACHMENT OF COMPONENTS TO UNREINFORCED DOORS AND TO WOOD OR PLASTIC FACED COMPOSITE TYPE FIRE DOORS, UNLESS AN ALTERNATIVE METHOD IS IDENTIFIED IN THE INDIVIDUAL DOOR MANUFACTURER'S LISTINGS.
- 5. DPK FASTENERS FOR STEEL DOOR & FRAME ONLY.