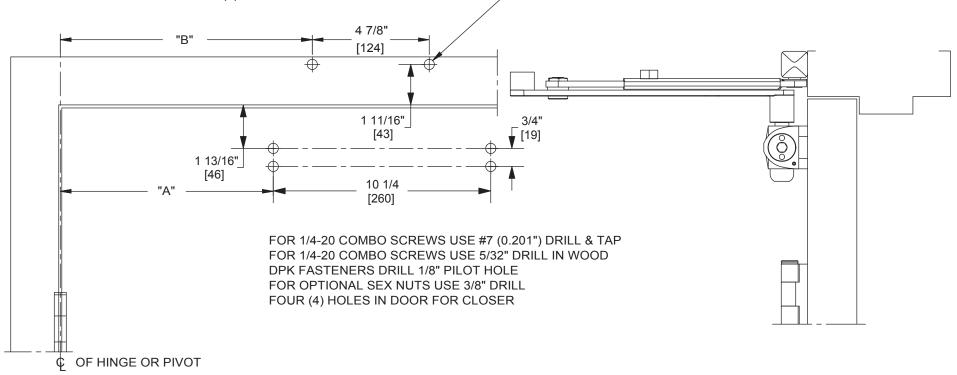

## NOTES:

- 1. DO NOT SCALE DRAWING.
- 2. RIGHT HAND DOOR SHOWN.
- 3. DIMENSIONS ARE IN INCHES/(MM).
- 4. CAUTION: SEX NUTS ARE REQUIRED FOR ATTACHMENT OF COMPONENTS TO UNREINFORCED DOORS AND TO WOOD OR PLASTIC FACED COMPOSITE TYPE FIRE DOORS, UNLESS AN ALTERNATIVE METHOD IS IDENTIFIED IN THE INDIVIDUAL DOOR MANUFACTURER'S LISTINGS.
- 5. DPK FASTENERS FOR STEEL DOOR & FRAME ONLY.

FOR 5/16-18 MACHINE SCREWS USE #F (0.257") DRILL & TAP FOR No. 20 WOOD SCREWS USE 7/32" DRILL DPK FASTENERS DRILL 1/8" PILOT HOLE TWO (2) HOLES IN FRAME FOR ARM SHOE \_\_\_\_\_\_