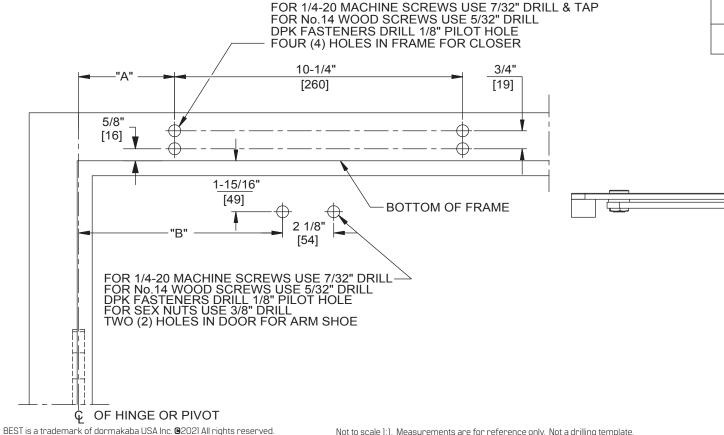

## Door Closer Models: SL6014, SL6036 ISJ, ISJH (Integra Stop Arm) Top Jamb Installation (Push Side Mount) **Drilling Instructions**

## NOTES:

- 1. DO NOT SCALE DRAWING.
- 2. DIMENSIONS ARE IN INCHES/(MM).
- 3. LEFT HAND DOOR SHOWN.
- 4. CAUTION: SEX NUTS ARE REQUIRED FOR ATTACHMENT OF COMPONENTS TO UNREINFORCED DOORS AND TO WOOD OR PLASTIC FACED COMPOSITE TYPE FIRE DOORS, UNLESS AN ALTERNATIVE METHOD IS IDENTIFIED IN THE INDIVIDUAL DOOR MANUFACTURER'S LISTINGS.
- 5. SEE CATALOG FOR REVEAL INFORMATION.
- 6. DPK FASTENERS FOR STEEL DOOR & FRAME ONLY.

**BES**1 dormakaba Group

| DEGREE OF<br>DEAD STOP | DIM. "A"<br>CLOSER      | DIM. "B"<br>ARM SHOE     |
|------------------------|-------------------------|--------------------------|
| 85°                    | 7"<br>(178)             | <u>12-7/8</u> "<br>(327) |
| 90°                    | <u>6-1/4</u> "<br>(159) | 12-3/8"<br>(314)         |
| 95°                    | <u>6"</u><br>(152)      | <u>12"</u><br>(305)      |
| 100°                   | <u>5-3/4</u> "<br>(146) | <u>11-1/2</u> "<br>(292) |
| 105°                   | <u>5-1/2"</u><br>(140)  | <u>11-1/4</u> "<br>(286) |
| 110°                   | <u>5-1/4</u> "<br>(133) | <u>11"</u><br>(279)      |