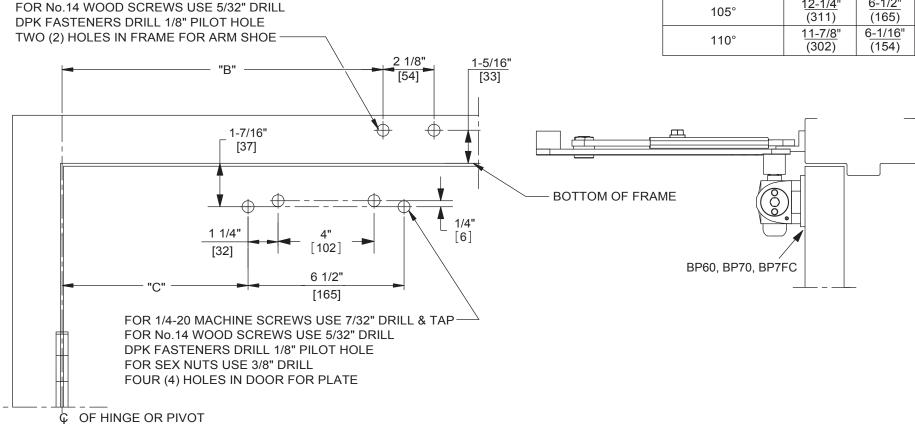

Door Closer Models: SL6014, SL6036 IS, ISH (Integra Stop Arm) Regular Installation (Pull Side Mount) with Plates BP60, BP70, BP70FC **Drilling Instructions** 

**BEST** dormakaba Group

For online instructions, assistance or warranty information: Call 1-800-392-5209 or visit https://dhwsupport.dormakaba.com/hc/en-us

## NOTES:

- 1. DO NOT SCALE DRAWING.
- 2. DIMENSIONS ARE IN INCHES/(MM).
- 3. RIGHT HAND DOOR SHOWN.
- 4. CAUTION: SEX NUTS ARE REQUIRED FOR ATTACHMENT OF COMPONENTS TO UNREINFORCED DOORS AND TO WOOD OR PLASTIC FACED COMPOSITE TYPE FIRE DOORS, UNLESS AN ALTERNATIVE METHOD IS IDENTIFIED IN THE INDIVIDUAL DOOR MANUFACTURER'S LISTINGS.

FOR 1/4-20 MACHINE SCREWS USE 7/32" DRILL & TAP

5. DPK FASTENERS FOR STEEL DOOR & FRAME ONLY.

DIM. "C" **DEGREE OF** DIM. "B" **DEAD STOP ARM SHOE** PLATE 8-1/2" 13-7/8" 85° (352)(216)13-1/2" 7-13/16 90° (343)(198)7" 13-1/4" 95° (178)(337)12-5/8" 6-15/16" 100° (321)(176)6-1/2" 12-1/4" 105° (311)(165)6-1/16" 11-7/8' 110°