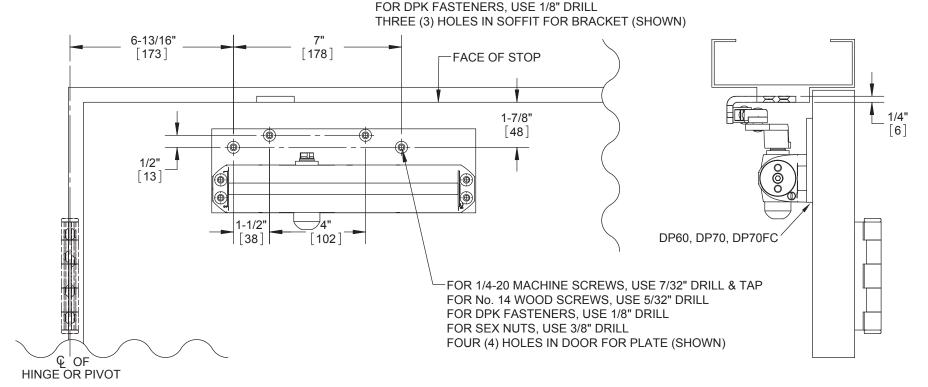

## Door Closer Models: SL6014, SL6036 ARP x MJ Parallel Arm Installation (Push Side Mount) with Plates DP60, DP70, DP70FC **Drilling Instructions**

For online instructions, assistance or warranty information:

## NOTES:

- 1) DO NOT SCALE DRAWING
- 2) DIMENSIONS ARE IN INCHES/[MM]
- 3) LEFT HAND DOOR SHOWN
- 4) CAUTION: SEX NUTS ARE REQUIRED FOR ATTACHMENT OF COMPONENTS TO UNREINFORCED DOORS AND TO WOOD OR PLASTIC FACED COMPOSITE TYPE FIRE DOORS, UNLESS AN ALTERNATIVE METHOD IS IDENTIFIED IN THE INDIVIDUAL DOOR MANUFACTURER'S LISTINGS.
- 5) MAXIMUM OPENING IS 180°
- 6) DPK FASTENERS FOR STEEL DOOR & FRAME ONLY