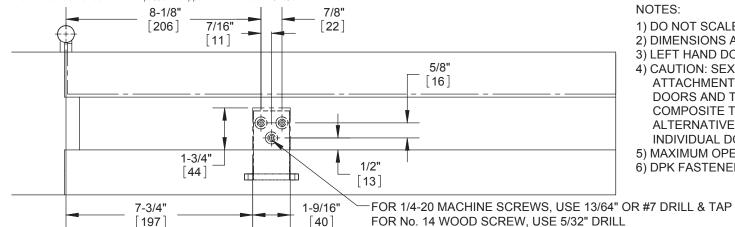

## Door Closer Models: SL6014, SL6036 ARP x MJ Parallel Arm Installation (Push Side Mount) with Plates DP60, DP70, DP70FC **Drilling Instructions**

For online instructions, assistance or warranty information:

## NOTES:

- 1) DO NOT SCALE DRAWING
- 2) DIMENSIONS ARE IN INCHES/[MM]
- 3) LEFT HAND DOOR SHOWN
- 4) CAUTION: SEX NUTS ARE REQUIRED FOR ATTACHMENT OF COMPONENTS TO UNREINFORCED DOORS AND TO WOOD OR PLASTIC FACED COMPOSITE TYPE FIRE DOORS, UNLESS AN ALTERNATIVE METHOD IS IDENTIFIED IN THE INDIVIDUAL DOOR MANUFACTURER'S LISTINGS.
- 5) MAXIMUM OPENING IS 180°
- 6) DPK FASTENERS FOR STEEL DOOR & FRAME ONLY