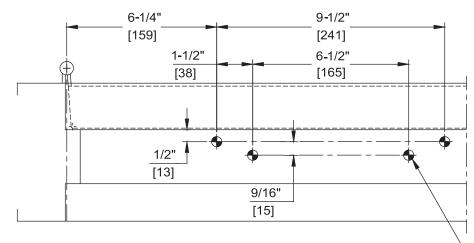

FOR 1/4-20 MACHINE SCREWS USE 7/32" DRILL FOR No.14 WOOD SCREWS USE 5/32" DRILL DPK FASTENERS DRILL 1/8" PILOT HOLE FOUR (4) HOLES IN SOFFIT FOR BRACKET

## NOTES:

- 1. DO NOT SCALE DRAWING.
- 2. DIMENSIONS ARE IN INCHES/(MM).
- 3. LEFT HAND DOOR SHOWN.
- 4. CAUTION: SEX NUTS ARE REQUIRED FOR ATTACHMENT OF COMPONENTS TO UNREINFORCED DOORS AND TO WOOD OR PLASTIC FACED COMPOSITE TYPE FIRE DOORS, UNLESS AN ALTERNATIVE METHOD IS IDENTIFIED IN THE INDIVIDUAL DOOR MANUFACTURER'S LISTINGS.
- 5. MAX. OPENING IS 180°.
- 6. DPK FASTENERS FOR STEEL DOOR & FRAME ONLY.