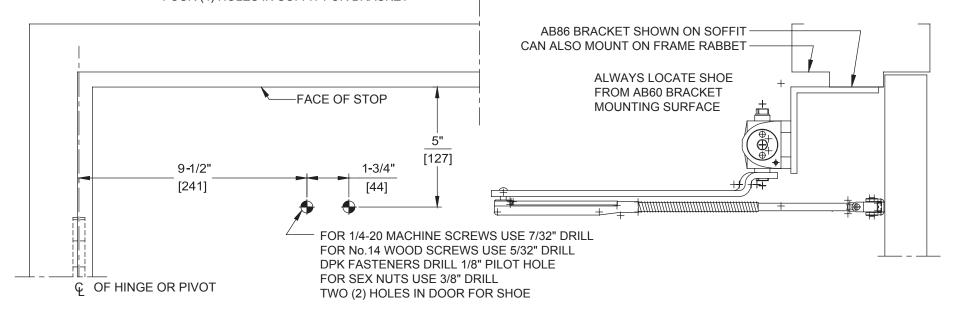

## NOTES:

- 1. DO NOT SCALE DRAWING.
- 2. DIMENSIONS ARE IN INCHES/(MM).
- 3. LEFT HAND DOOR SHOWN.
- 4. CAUTION: SEX NUTS ARE REQUIRED FOR ATTACHMENT OF COMPONENTS TO UNREINFORCED DOORS AND TO WOOD OR PLASTIC FACED COMPOSITE TYPE FIRE DOORS, UNLESS AN ALTERNATIVE METHOD IS IDENTIFIED IN THE INDIVIDUAL DOOR MANUFACTURER'S LISTINGS.
- 5. MAX. OPENING IS 180°.
- 6. DPK FASTENERS FOR STEEL DOOR & FRAME ONLY.