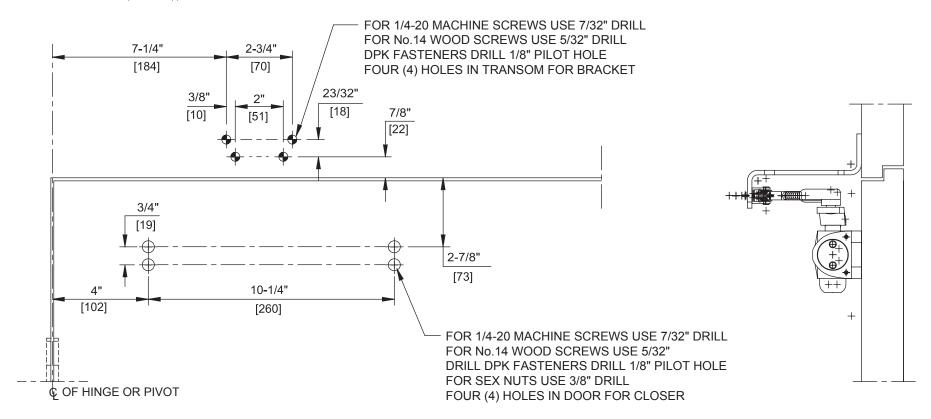

## Door Closer Models: SL6014, SL6036 AR x PFT (NHO) Parallel Arm Flush Transom Installation (Push Side Mount) Drilling Instructions

For online instructions, assistance or warranty information: Call 1-800-392-5209 or visit https://dhwsupport.dormakaba.com/hc/en-us

## NOTES:

- 1. DO NOT SCALE DRAWING.
- 2. DIMENSIONS ARE IN INCHES/[MM].
- 3. LEFT HAND DOOR SHOWN.
- 4. CAUTION: SEX NUTS ARE REQUIRED FOR ATTACHMENT OF COMPONENTS TO UNREINFORCED DOORS AND TO WOOD OR PLASTIC FACED COMPOSITE TYPE FIRE DOORS, UNLESS AN ALTERNATIVE METHOD IS IDENTIFIED IN THE INDIVIDUAL DOOR MANUFACTURER'S LISTINGS.
- 5. MAX. OPENING IS 180°.
- 6. DPK FASTENERS FOR STEEL DOOR & FRAME ONLY.