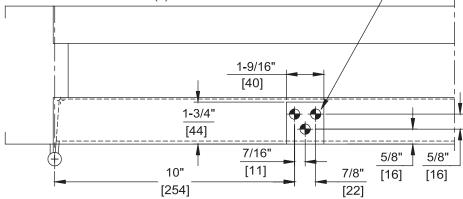

> FOR 1/4-20 MACHINE SCREWS USE 7/32" DRILL – FOR No.14 WOOD SCREWS USE 5/32" DRILL DPK FASTENERS DRILL 1/8" PILOT HOLE THREE (3) HOLES IN RABBET FOR BRACKET

## NOTES:

- 1. DO NOT SCALE DRAWING.
- 2. DIMENSIONS ARE IN INCHES/(MM).
- 3. RIGHT HAND DOOR SHOWN.
- 4. CAUTION: SEX NUTS ARE REQUIRED FOR ATTACHMENT OF COMPONENTS TO UNREINFORCED DOORS AND TO WOOD OR PLASTIC FACED COMPOSITE TYPE FIRE DOORS, UNLESS AN ALTERNATIVE METHOD IS IDENTIFIED IN THE INDIVIDUAL DOOR MANUFACTURER'S LISTINGS.
- 5. MAX. OPENING IS 180°.
- 6. DPK FASTENERS FOR STEEL DOOR & FRAME ONLY.