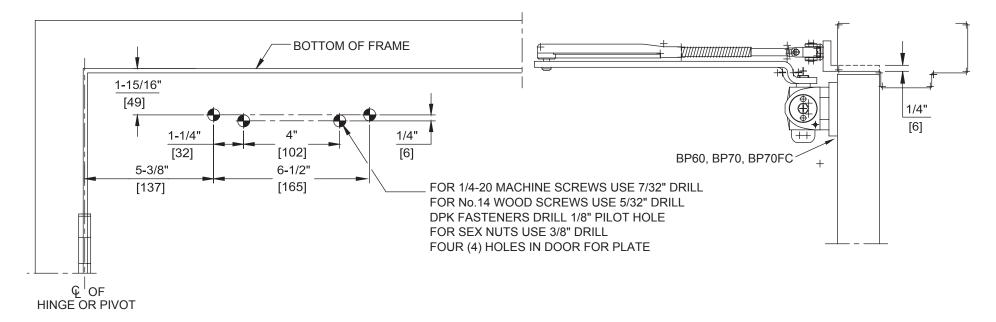

## NOTES:

- 1. DO NOT SCALE DRAWING.
- 2. DIMENSIONS ARE IN INCHES/(MM).
- 3. RIGHT HAND DOOR SHOWN.
- 4. CAUTION: SEX NUTS ARE REQUIRED FOR ATTACHMENT OF COMPONENTS TO UNREINFORCED DOORS AND TO WOOD OR PLASTIC FACED COMPOSITE TYPE FIRE DOORS, UNLESS AN ALTERNATIVE METHOD IS IDENTIFIED IN THE INDIVIDUAL DOOR MANUFACTURER'S LISTINGS.
- 5. MAX. OPENING IS 180°.
- 6. DPK FASTENERS FOR STEEL DOOR & FRAME ONLY.