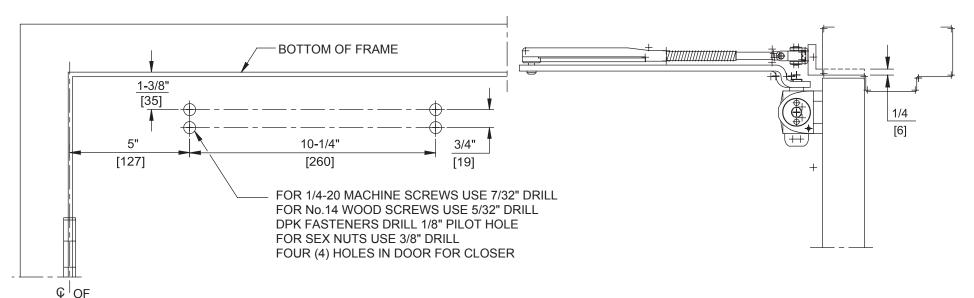

## NOTES:

- 1. DO NOT SCALE DRAWING.
- 2. DIMENSIONS ARE IN INCHES/(MM).
- 3. RIGHT HAND DOOR SHOWN.
- 4. CAUTION: SEX NUTS ARE REQUIRED FOR ATTACHMENT OF COMPONENTS TO UNREINFORCED DOORS AND TO WOOD OR PLASTIC FACED COMPOSITE TYPE FIRE DOORS, UNLESS AN ALTERNATIVE METHOD IS IDENTIFIED IN THE INDIVIDUAL DOOR MANUFACTURER'S LISTINGS.
- 5. MAX. OPENING IS 180°.
- 6. DPK FASTENERS FOR STEEL DOOR & FRAME ONLY.

HINGE OR PIVOT