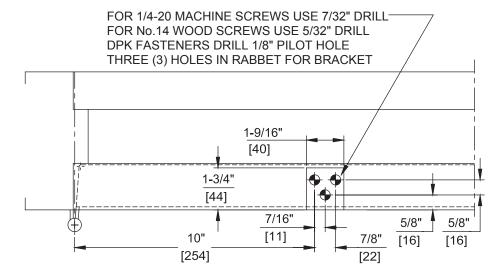

## NOTES:

- 1. DO NOT SCALE DRAWING.
- 2. DIMENSIONS ARE IN INCHES/(MM).
- 3. RIGHT HAND DOOR SHOWN.
- 4. CAUTION: SEX NUTS ARE REQUIRED FOR ATTACHMENT OF COMPONENTS TO UNREINFORCED DOORS AND TO WOOD OR PLASTIC FACED COMPOSITE TYPE FIRE DOORS, UNLESS AN ALTERNATIVE METHOD IS IDENTIFIED IN THE INDIVIDUAL DOOR MANUFACTURER'S LISTINGS.
- 5. MAX. OPENING IS 180°.
- 6. DPK FASTENERS FOR STEEL DOOR & FRAME ONLY.