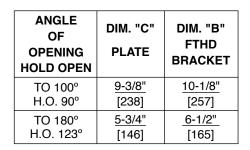

Door Closer Models: SL6014, SL6036 SPA, SPAT x FTHD Super Parallel Arm Flush Transom Installation [Push Side Mount] with Plate DP60 Drilling Instructions

BEST ()

For online instructions, assistance or warranty information: Call 1-800-392-5209 or visit https://dhwsupport.dormakaba.com/hc/en-us