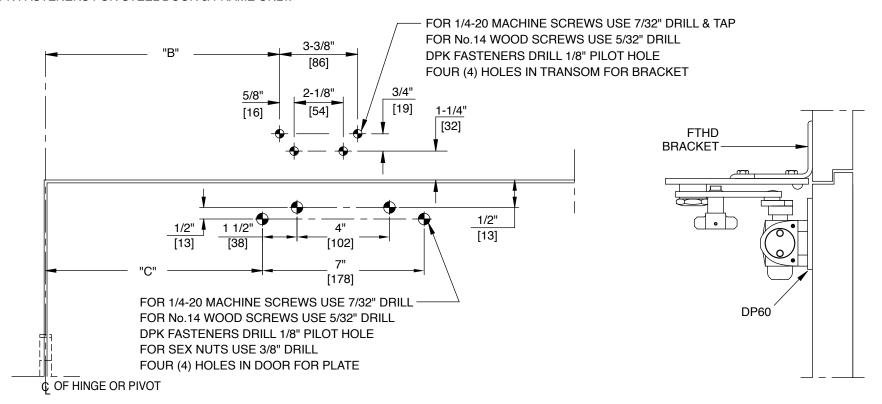

Door Closer Models: SL6014, SL6036 SPA, SPAT x FTHD Super Parallel Arm Flush Transom Installation [Push Side Mount] with Plate DP60 Drilling Instructions

BEST ()

For online instructions, assistance or warranty information: Call 1-800-392-5209 or visit https://dhwsupport.dormakaba.com/hc/en-us

## NOTES:

- 1. DO NOT SCALE DRAWING.
- 2. DIMENSIONS ARE IN INCHES/[MM].
- 3. LEFT HAND DOOR SHOWN.
- 4. CAUTION: SEX NUTS ARE REQUIRED FOR ATTACHMENT OF COMPONENTS TO UNREINFORCED DOORS AND TO WOOD OR PLASTIC FACED COMPOSITE TYPE FIRE DOORS, UNLESS AN ALTERNATIVE METHOD IS IDENTIFIED IN THE INDIVIDUAL DOOR MANUFACTURER'S LISTINGS.
- 5. MINIMUM DOOR WIDTH 26"
- 6. TEMPLATING BASED ON 4-1/2" x 2-1/2" BUTT HINGES.
- 7. DPK FASTENERS FOR STEEL DOOR & FRAME ONLY.